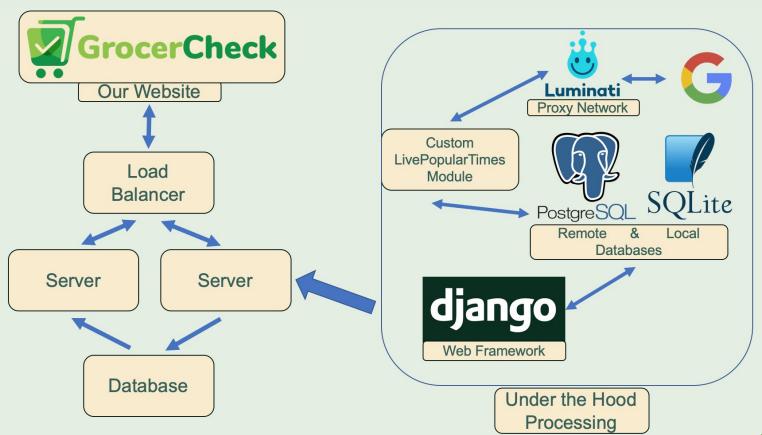

ld is frustrating, confusing, and **risky**





#### GrocerCheck makes buying groceries safe, friendly, and easy





**GrocerCheck** is a tool that helps consumers shop safely - restoring trust in the grocery experience



It does this by providing live, real-time data on the population density of grocery stores



#### Our network creates value for everyone

#### **Users**



- → "At a glance" data accessibility
- → Informed decision making
- → Store discovery

#### **Brands**



- → Top-of-mind brand awareness
- → Targeted advertising
- → Non disruptive ads

#### **Partners**



- → Awareness
- → Giving back to the community



#### Our mission is simple:

# To enable consumers to make informed decisions.

"Honey, will you GrocerCheck T&T before we go?"



#### Our tech is robust ...





#### Not only is our product scalable, but our platform is better

|