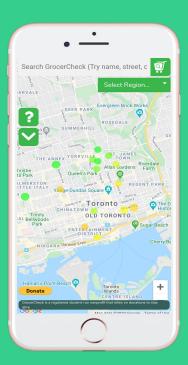

#### GrocerCheck makes buying groceries safe, friendly, and easy

**GrocerCheck** is a tool that helps consumers shop safely - restoring trust in the grocery experience

It does this by providing live, real-time data on the population density of grocery stores

# GrocerCheck allows you to monitor grocery store lineups

Alyssa Therrien | May 28 2020, 4:56 pm

Shutterstock

Find out which grocery store has the longest lineup without having to leave the house.