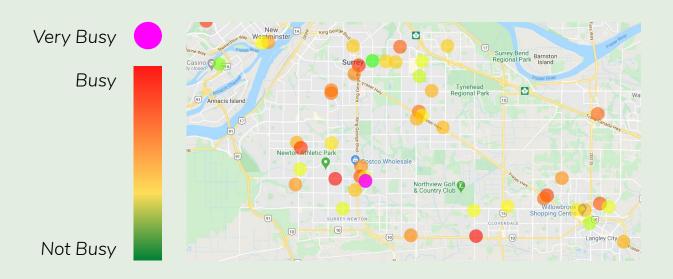

#### GrocerCheck makes buying groceries safe, friendly, and easy

**GrocerCheck** is a tool that helps consumers shop safely - restoring trust in the grocery experience

It does this by providing live, real-time data on the population density of grocery stores

#### Our tech is robust ...

#### Not only is our product scalable, but our platform is better

|                                                                                                                                                                                                                                                                                                                                                                                                                                                                                                                                                                                                                                                                                                                                                                                                                                                                                                                                                                                                                                                                                                                                                                                                                                                                                                                                                                                                                                                                                                                                                                                                                                                                                                                                                                                                                                                                                                                                                                                                                                                                                                                                | Trustworthy<br>Data | Search | Interactive<br>map | User<br>Friendly | Actively<br>Maintained | Registered non-profit |
|--------------------------------------------------------------------------------------------------------------------------------------------------------------------------------------------------------------------------------------------------------------------------------------------------------------------------------------------------------------------------------------------------------------------------------------------------------------------------------------------------------------------------------------------------------------------------------------------------------------------------------------------------------------------------------------------------------------------------------------------------------------------------------------------------------------------------------------------------------------------------------------------------------------------------------------------------------------------------------------------------------------------------------------------------------------------------------------------------------------------------------------------------------------------------------------------------------------------------------------------------------------------------------------------------------------------------------------------------------------------------------------------------------------------------------------------------------------------------------------------------------------------------------------------------------------------------------------------------------------------------------------------------------------------------------------------------------------------------------------------------------------------------------------------------------------------------------------------------------------------------------------------------------------------------------------------------------------------------------------------------------------------------------------------------------------------------------------------------------------------------------|---------------------|--------|--------------------|------------------|------------------------|-----------------------|
| Select Region  GrocerCheck (573)  (574)  Select Region  Fig. 604                                                                                                                                                                                                                                                                                                                                                                                                                                                                                                                                                                                                                                                                                                                                                                                                                                                                                                                                                                                                                                                                                                                                                                                                                                                                                                                                                                                                                                                                                                                                                                                                                                                                                                                                                                                                                                                                                                                                                                                                                                                               |                     |        |                    |                  |                        |                       |
| Search by name  Vancouver, Canada  Grocery Hardware Clothing  McDonald's  3033 St Johns St, Port Moody, BC V3H 2C4, Canada  How Bsy.com  Bank Cosmetic Electronics  5 min 1 people                                                                                                                                                                                                                                                                                                                                                                                                                                                                                                                                                                                                                                                                                                                                                                                                                                                                                                                                                                                                                                                                                                                                                                                                                                                                                                                                                                                                                                                                                                                                                                                                                                                                                                                                                                                                                                                                                                                                             |                     |        |                    |                  |                        |                       |
| Covid19-waiting-times  thejoin.tech  Covid19-waiting-times  Covid19- |                     |        |                    | ×                |                        |                       |